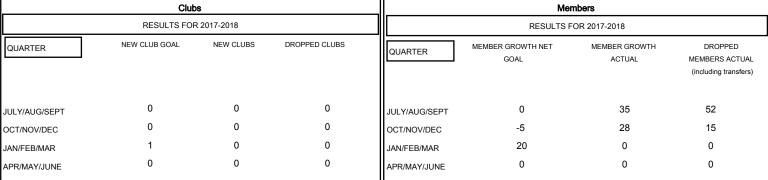

## MONTHLY MEMBERSHIP PROGRESS REPORT

## District 27 C2

Results as of: 11/30/2017

## GMT: MICHAEL MOLENDA LOCATION WISCONSIN GMT CA Clubs Members



## GOALS AND ACTUAL NEW CLUBS CUMULATIVE







| -■- MEMBER GROWTH NET GOAL        |  |
|-----------------------------------|--|
| - ● - MEMBER GROWTH ACTUAL        |  |
| - ▲ - LAST YEAR MEMBERSHIP ACTUAL |  |
|                                   |  |
|                                   |  |
|                                   |  |

1,084 (73.10%)

399 (26.90%)

| DROPPED CLUBS: 0 |    |
|------------------|----|
| DROPPED MEMBERS  |    |
| DECEASED         | 8  |
| CLUB CANCELLED   | 0  |
| OTHER            | 59 |
| TOTAL            | 67 |

| 21 CLUBS OF 44 ADDED 1 OR MORE |  |
|--------------------------------|--|
| NEW MEMBERS                    |  |
|                                |  |
|                                |  |
|                                |  |

| TOTAL FAMILY UNIT