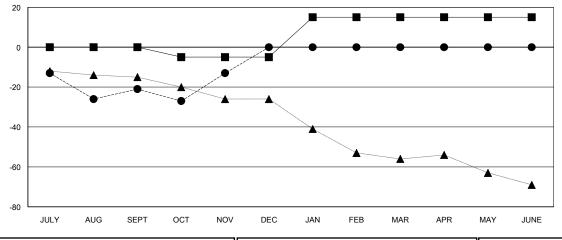

## GOALS AND ACTUAL NEW CLUBS CUMULATIVE

| -■- MEMBER GROWTH NET GOAL        |  |
|-----------------------------------|--|
| - ● - MEMBER GROWTH ACTUAL        |  |
| - ▲ - LAST YEAR MEMBERSHIP ACTUAL |  |
|                                   |  |
|                                   |  |
|                                   |  |